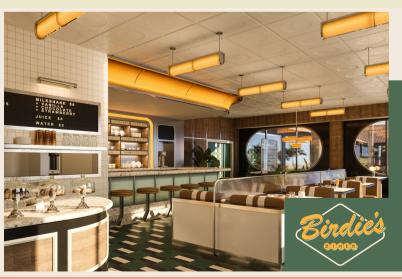

Breakfast
Daily | 7 am - 11 am
Lunch
Daily | 11:30 am - 5 pm

Dinner
Daily | 5 pm – 9 pm
Happy Hour
Monday – Friday | 4 pm – 6 pm

A classic slice of mid-century Americana, Birdie's leans into the retro look and feel of the resort with diner favorites served right at the first hole. Nostalgic and upbeat, the current menu celebrates quintessential American cuisine with a South Florida spin.