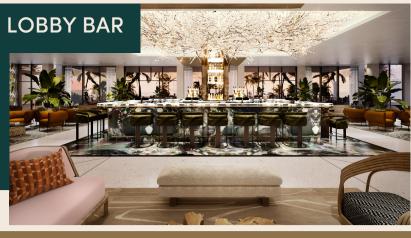

The focal point of the redesigned lobby is the bar, illuminated at its center by a massive replica of a banyan tree featuring over 1,500 LED lights inspired by the legendary trees that reside within the City of Palm Beach Gardens.